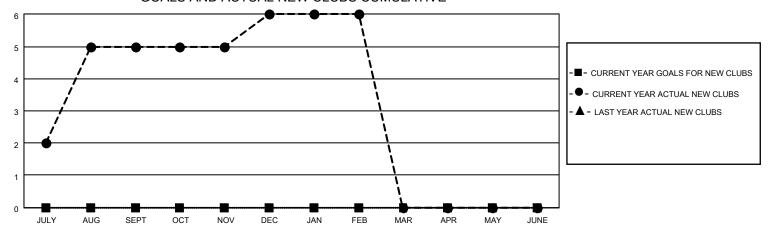

## GOALS AND ACTUAL NEW CLUBS CUMULATIVE

## MONTHLY MEMBERSHIP PROGRESS REPORT

LOCATION NEPAL District 325 S Results as of: 2/28/2023

| Clubs RESULTS FOR 2022-2023 |   |   |   | Members RESULTS FOR 2022-2023 |   |     |     |
|-----------------------------|---|---|---|-------------------------------|---|-----|-----|
|                             |   |   |   |                               |   |     |     |
| JULY/AUG/SEPT               | 0 | 5 | 0 | JULY/AUG/SEPT                 | 0 | 166 | 49  |
| OCT/NOV/DEC                 | 0 | 1 | 3 | OCT/NOV/DEC                   | 0 | 39  | 107 |
| JAN/FEB/MAR                 | 0 | 0 | 5 | JAN/FEB/MAR                   | 0 | 44  | 98  |
| APR/MAY/JUNE                | 0 | 0 | 0 | APR/MAY/JUNE                  | 0 | 0   | 0   |