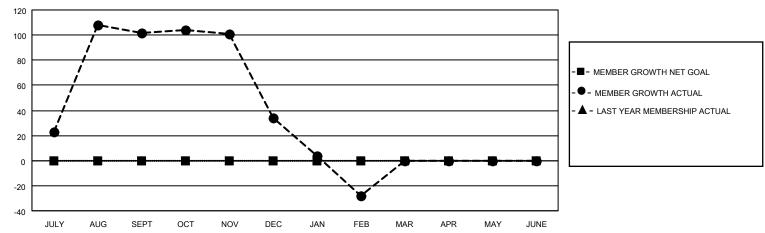

## GOALS AND ACTUAL MEMBERS CUMULATIVE

| DROPPED CLUBS: 8 |     | 38 CLUBS OF 132 ADDED 1 OR<br>MORE NEW MEMBERS | GENDER DISTRIBUTION                   |                                |  |
|------------------|-----|------------------------------------------------|---------------------------------------|--------------------------------|--|
|                  |     | WORE NEW WEINBERG                              | MALE<br>FEMALE                        | 1,475 (67.78%)<br>700 (32.17%) |  |
| DROPPED MEMBERS  |     |                                                | NON BINARY PREFER NOT TO ANSWER       | 0 (0.00%)<br>1 (0.05%)         |  |
| DECEASED         | 0   |                                                | THE ENTITY TO A MOVIE OF              | (0.0070)                       |  |
| CLUB CANCELLED   | 118 | CLICK HERE FOR CUMULATIVE                      | TOTAL FAMILY UNIT MEMBERS             | 1,683                          |  |
| OTHER            | 136 | MEMBERSHIP DATA                                |                                       |                                |  |
| TOTAL            | 254 |                                                | FAMILY MEMBERS PAYING HALF DUES 1,099 |                                |  |
|                  |     |                                                |                                       |                                |  |

## MONTHLY MEMBERSHIP PROGRESS REPORT

LOCATION NEPAL District 325 S Results as of: 2/28/2023

| Clubs RESULTS FOR 2022-2023 |   |   |   | Members RESULTS FOR 2022-2023 |   |     |     |
|-----------------------------|---|---|---|-------------------------------|---|-----|-----|
|                             |   |   |   |                               |   |     |     |
| JULY/AUG/SEPT               | 0 | 5 | 0 | JULY/AUG/SEPT                 | 0 | 166 | 49  |
| OCT/NOV/DEC                 | 0 | 1 | 3 | OCT/NOV/DEC                   | 0 | 39  | 107 |
| JAN/FEB/MAR                 | 0 | 0 | 5 | JAN/FEB/MAR                   | 0 | 44  | 98  |
| APR/MAY/JUNE                | 0 | 0 | 0 | APR/MAY/JUNE                  | 0 | 0   | 0   |